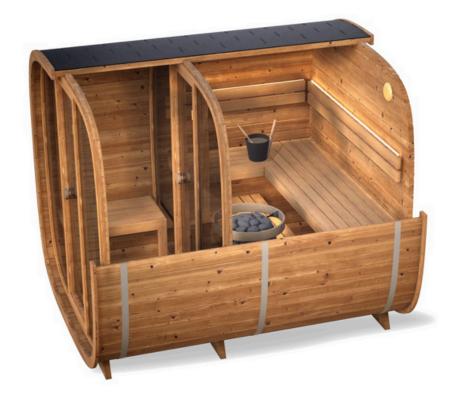

## Dice **DUAL**

A 4 people

5,6 m2

5m**3** 

The Dice DUAL is the only two-room model in DICE series.

It has a sauna room and a front room where you can take a break

between sessions. This model is perfect for those who want a bit more space to unwind.