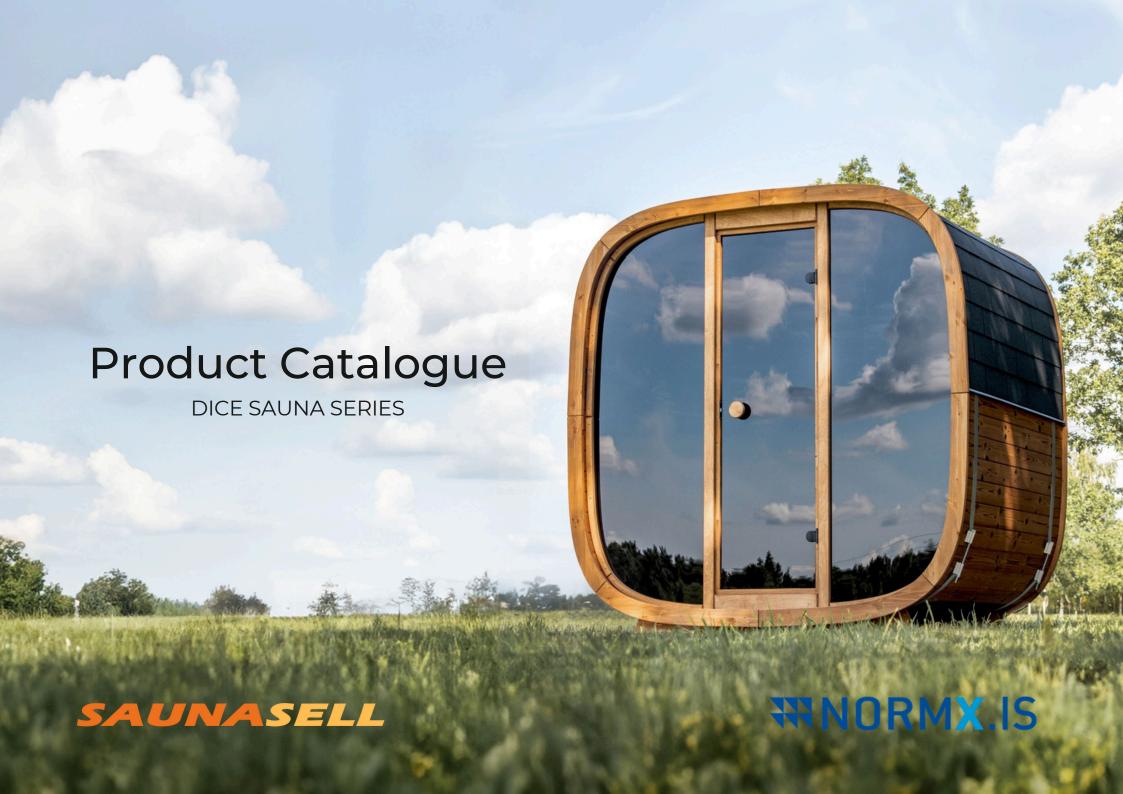

### Standard set includes:



#### Available front wall solutions:



FULL GLASS

Entire front wall and door full glass



Wooden lockable door and two wooden windows

### Additional extras:



LED-strips above back rests

LIGHTING



BACK WALL Half panoramic window

Available glass tones:





S Included in standard set



All models can be ordered in details as DIY kit or assembled.



DIY (Not assembled)
DIY sauna kit comes as details with instruction manual



ASSEMBLED
Premounted sauna is assembled by our specialists in factory

\* Optional









Dice **POCKET** 

Rooms: 1 Max. People: 4

Dice **SOLO** 

Rooms: 1 Max. People: 5

Dice **COMFY** 

Rooms: 1 Max. People: 4

Dice **DUAL** 

Rooms: 2 Max. People: 4









www.saunasell.com

## Dice **POCKET**

A people

3,6 m2

5 m