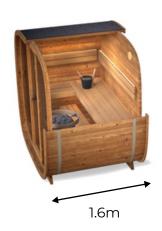

## Dice **POCKET**

A people

3,6 m2

5 m**3** 

The Dice POCKET is the smallest sauna in the DICE series.

It's compact enough to t into tight garden spaces but still seate up to four people. Perfect for those who want a cozy sauna that doesn't take up much room.