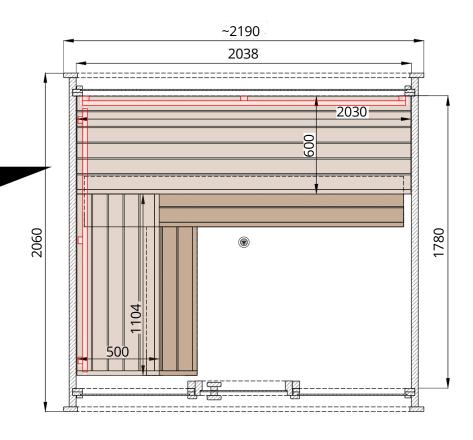

## Dice **COMFY**

2.0 A 4 people

4,5 m2

5,4 m2

5m**3** 

2.4 A 5 people

6,5 m**3** 

Dice COMFY model comes with two depth options and has a sheltered area with seats under the roof.

This makes it really comfortable to go outside and relax between steam sessions, with a nice spot to sit in the shade.

| کا Dimensions: |  | DEPTH  | WIDTH  | HEIGHT |                       |                 |
|----------------|--|--------|--------|--------|-----------------------|-----------------|
| 2.0            |  | 2060mm | 2190mm | 2200mm | Pallet size:          | 1.20x2.25x1.20m |
|                |  | 1380mm | 2038mm | 2038mm | ightharpoonup Weight: | 850kg           |
| 2.4            |  | 2460mm | 2190mm | 2200mm | Pallet size:          | 1.20x2.50x1.20m |
|                |  | 1780mm | 2038mm | 2038mm | <u></u> Weight:       | 900kg           |