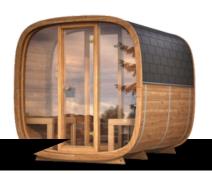

## Dice **SOLO**

A 5 people

4,5 m**2** 

6,5 m**3** 

The Dice SOLO is similar to the Dice POCKET but has more depth for extra seating space.

It can seat up to ve people, making it great for those who want a little more room while still keeping the sauna compact.