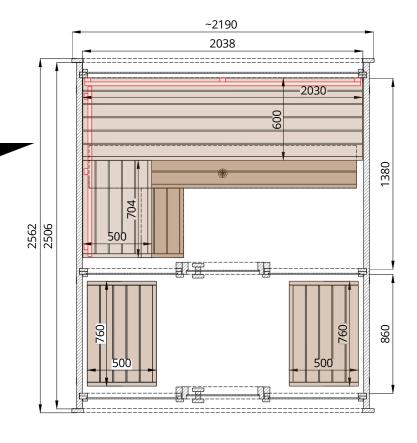

| Dimensions: | DEPTH  | WIDTH  | HEIGHT |
|-------------|--------|--------|--------|
|             | 2562mm | 2190mm | 2200mm |
|             | 2506mm | 2038mm | 2038mm |

Suitable with

www.saunasell.com — 09