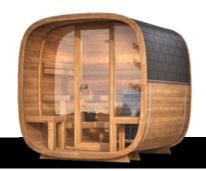

## Dice **COMFY**

2.0 A 4 people

4,5 m2

5,4 m2

5m**3** 

2.4 A 5 people

6,5 m**3** 

Dice COMFY model comes with two depth options and has a sheltered area with seats under the roof.

This makes it really comfortable to go outside and relax between steam sessions, with a nice spot to sit in the shade.

| کا Dimensions: |  | DEPTH  | WIDTH  | HEIGHT |                       |                 |
|----------------|--|--------|--------|--------|-----------------------|-----------------|
| 2.0            |  | 2060mm | 2190mm | 2200mm | Pallet size:          | 1.20x2.25x1.20m |
|                |  | 1380mm | 2038mm | 2038mm | ightharpoonup Weight: | 850kg           |
| 2.4            |  | 2460mm | 2190mm | 2200mm | Pallet size:          | 1.20x2.50x1.20m |
|                |  | 1780mm | 2038mm | 2038mm | <u></u> Weight:       | 900kg           |