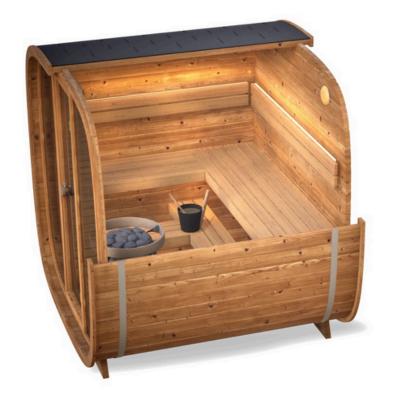

## Dice **COMFY**

2.0 A 4 people

4,5 m2

5,4 m2

5m**3** 

2.4 A 5 people

6,5 m**3** 

Dice COMFY model comes with two depth options and has a sheltered area with seats under the roof.

This makes it really comfortable to go outside and relax between steam sessions, with a nice spot to sit in the shade.

| کا Dimensions: |  | DEPTH  | WIDTH  | HEIGHT |                       |                 |
|----------------|--|--------|--------|--------|-----------------------|-----------------|
| 2.0            |  | 2060mm | 2190mm | 2200mm | Pallet size:          | 1.20x2.25x1.20m |
|                |  | 1380mm | 2038mm | 2038mm | ightharpoonup Weight: | 850kg           |
| 2.4            |  | 2460mm | 2190mm | 2200mm | Pallet size:          | 1.20x2.50x1.20m |
|                |  | 1780mm | 2038mm | 2038mm | <u></u> Weight:       | 900kg           |