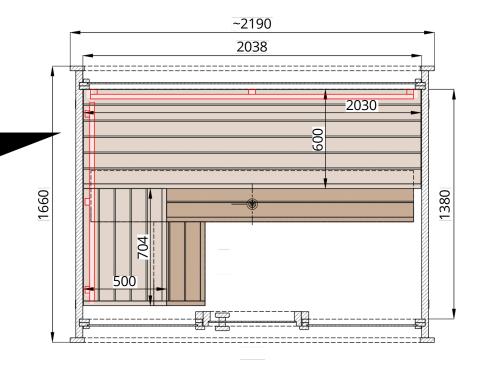

## Dice **COMFY**

2.0 A 4 people

4,5 m2

5,4 m2

5m**3** 

2.4 A 5 people

6,5 m**3** 

Dice COMFY model comes with two depth options and has a sheltered area with seats under the roof.

This makes it really comfortable to go outside and relax between steam sessions, with a nice spot to sit in the shade.

| کا Dimensions: |  | DEPTH  | WIDTH  | HEIGHT |                       |                 |
|----------------|--|--------|--------|--------|-----------------------|-----------------|
| 2.0            |  | 2060mm | 2190mm | 2200mm | Pallet size:          | 1.20x2.25x1.20m |
|                |  | 1380mm | 2038mm | 2038mm | ightharpoonup Weight: | 850kg           |
| 2.4            |  | 2460mm | 2190mm | 2200mm | Pallet size:          | 1.20x2.50x1.20m |
|                |  | 1780mm | 2038mm | 2038mm | <u></u> Weight:       | 900kg           |