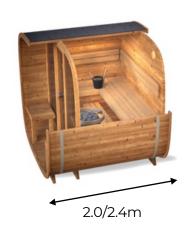

## Dice **COMFY**

2.0 A 4 people

4,5 m2

5,4 m2

5m**3** 

2.4 A 5 people

6,5 m**3** 

Dice COMFY model comes with two depth options and has a sheltered area with seats under the roof.

This makes it really comfortable to go outside and relax between steam sessions, with a nice spot to sit in the shade.

| کا Dimensions: |  | DEPTH  | WIDTH  | HEIGHT |                       |                 |
|----------------|--|--------|--------|--------|-----------------------|-----------------|
| 2.0            |  | 2060mm | 2190mm | 2200mm | Pallet size:          | 1.20x2.25x1.20m |
|                |  | 1380mm | 2038mm | 2038mm | ightharpoonup Weight: | 850kg           |
| 2.4            |  | 2460mm | 2190mm | 2200mm | Pallet size:          | 1.20x2.50x1.20m |
|                |  | 1780mm | 2038mm | 2038mm | <u></u> Weight:       | 900kg           |

Suitable with