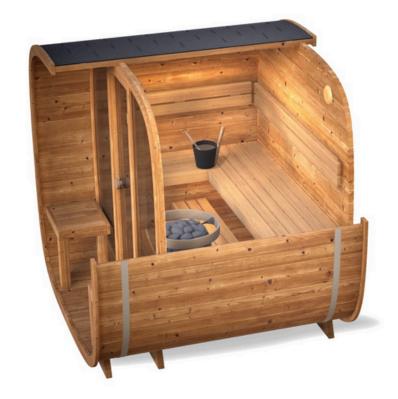

## Dice **COMFY**

2.0 A 4 people

4,5 m2

5,4 m2

5m**3** 

2.4 A 5 people

6,5 m**3** 

Dice COMFY model comes with two depth options and has a sheltered area with seats under the roof.

This makes it really comfortable to go outside and relax between steam sessions, with a nice spot to sit in the shade.

| کا Dimensions: |  | DEPTH  | WIDTH  | HEIGHT |                       |                 |
|----------------|--|--------|--------|--------|-----------------------|-----------------|
| 2.0            |  | 2060mm | 2190mm | 2200mm | Pallet size:          | 1.20x2.25x1.20m |
|                |  | 1380mm | 2038mm | 2038mm | ightharpoonup Weight: | 850kg           |
| 2.4            |  | 2460mm | 2190mm | 2200mm | Pallet size:          | 1.20x2.50x1.20m |
|                |  | 1780mm | 2038mm | 2038mm | <u></u> Weight:       | 900kg           |