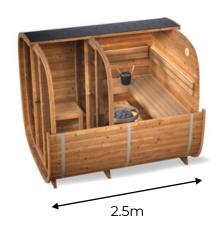

## Dice **DUAL**

A 4 people

5,6 m2

5m**3** 

The Dice DUAL is the only two-room model in DICE series.

It has a sauna room and a front room where you can take a break

between sessions. This model is perfect for those who want a bit more space to unwind.

| Dimensions: | DEPTH  | WIDTH  | HEIGHT |
|-------------|--------|--------|--------|
|             | 2562mm | 2190mm | 2200mm |
|             | 2506mm | 2038mm | 2038mm |

Suitable with

www.saunasell.com — 09