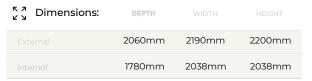

This makes it really comfortable to go outside and relax between steam sessions, with a nice spot to sit in the shade.

| کا Dimensions: |  | DEPTH  | WIDTH  | HEIGHT |                       |                 |
|----------------|--|--------|--------|--------|-----------------------|-----------------|
| 2.0            |  | 2060mm | 2190mm | 2200mm | Pallet size:          | 1.20x2.25x1.20m |
|                |  | 1380mm | 2038mm | 2038mm | ightharpoonup Weight: | 850kg           |
| 2.4            |  | 2460mm | 2190mm | 2200mm | Pallet size:          | 1.20x2.50x1.20m |
|                |  | 1780mm | 2038mm | 2038mm | <u></u> Weight:       | 900kg           |