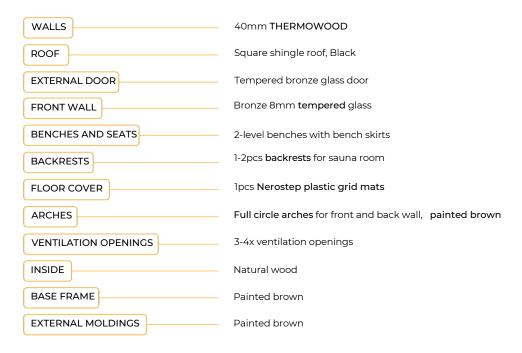

### Standard set includes:



#### Available front wall solutions:



FULL GLASS

Entire front wall and door full glass



Wooden lockable door and two wooden windows

### Additional extras:



LED-strips above back rests

LIGHTING



BACK WALL Half panoramic window

Available glass tones:





S Included in standard set



All models can be ordered in details as DIY kit or assembled.



DIY (Not assembled)
DIY sauna kit comes as details with instruction manual



ASSEMBLED
Premounted sauna is assembled by our specialists in factory

\* Optional









Dice **POCKET** 

Rooms: 1 Max. People: 4

Dice **SOLO** 

Rooms: 1 Max. People: 5

Dice **COMFY** 

Rooms: 1 Max. People: 4

Dice **DUAL** 

Rooms: 2 Max. People: 4









www.saunasell.com

## Dice **POCKET**

A people

3,6 m2

5 m**3** 

The Dice POCKET is the s