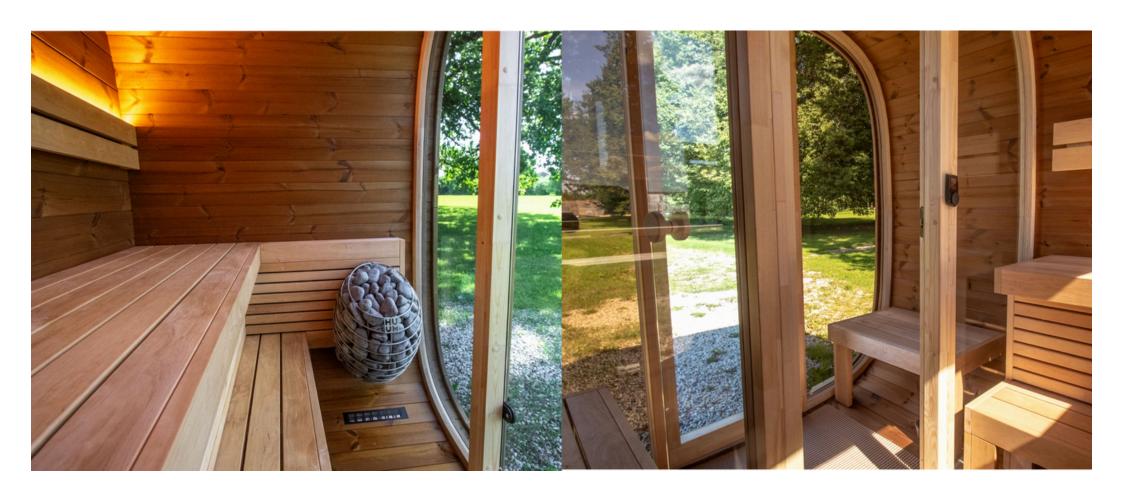

## Dice **DUAL**

A 4 people

5,6 m2

5m**3** 

The Dice DUAL is the only two-room model in DICE series.

It has a sauna room and a front room where you can take a break

between sessions. This model is perfect for those who want a bit more space to unwind.