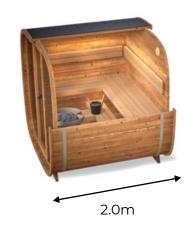

## Dice **POCKET**

A people

3,6 m2

5 m**3** 

The Dice POCKET is the smallest sauna in the DICE series.

It's compact enough to t into tight garden spaces but still seate up to four people. Perfect for those who want a cozy sauna that doesn't take up much room.

Suitable with

NO WOOD BURNING HEATER

www.saunasell.com — (