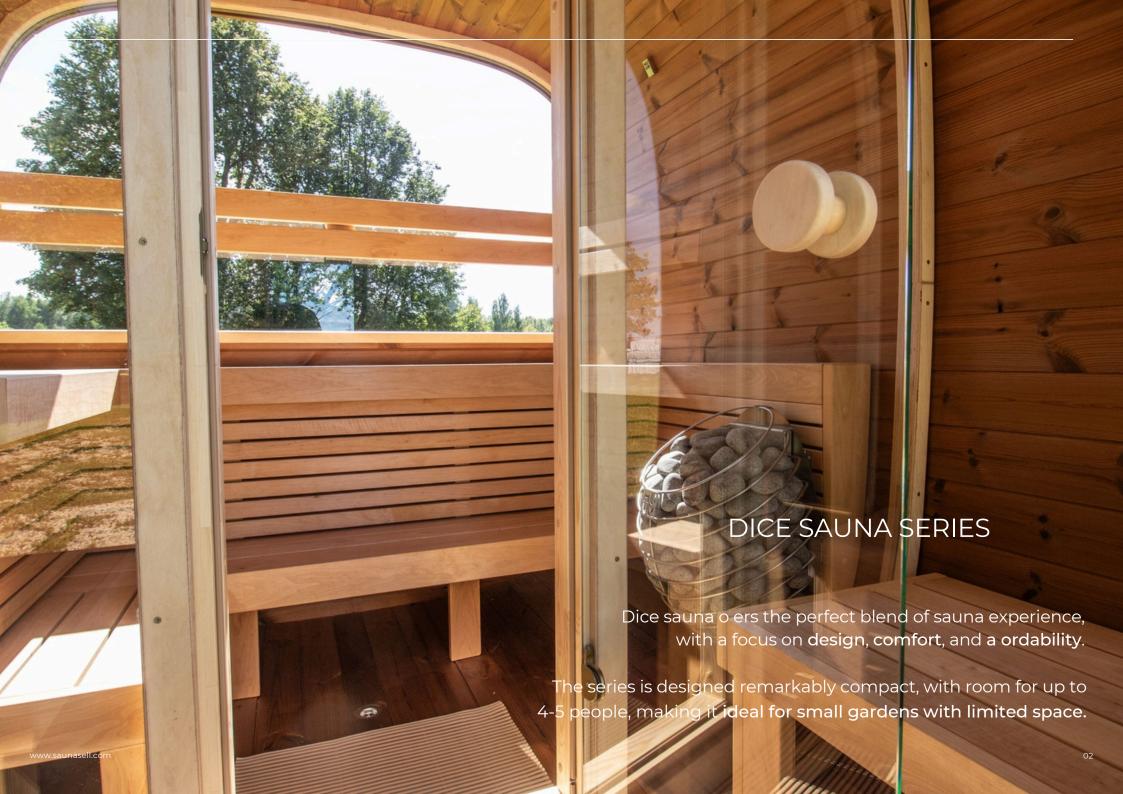

### Standard set includes:



#### Available front wall solutions:



FULL GLASS

Entire front wall and door full glass



Wooden lockable door and two wooden windows

### Additional extras:



LED-strips above back rests

LIGHTING



BACK WALL Half panoramic window

Available glass tones:





S Included in standard set



All models can be ordered in details as DIY kit or assembled.



DIY (Not assembled)
DIY sauna kit comes as details with instruction manual



ASSEMBLED
Premounted sauna is assembled by our specialists in factory

\* Optional









Dice **POCKET** 

Rooms: 1 Max. People: 4

Dice **SOLO** 

Rooms: 1 Max. People: 5

Dice **COMFY** 

Rooms: 1 Max. People: 4

Dice **DUAL** 

Rooms: 2 Max. People: 4









www.saunasell.com

## Dice **POCKET**

A people

3,6 m2

5 m**