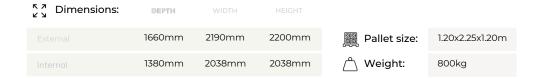

## Dice **COMFY**

2.0 A 4 people

4,5 m2

5,4 m2

5m**3** 

2.4 A 5 people

6,5 m**3** 

Dice COMFY model comes with two depth options and has a sheltered area with seats under the roof.

This makes it really comfortable to go outside and relax between steam sessions, with a nice spot to sit in the shade.

| کا Dimensions: |  | DEPTH  | WIDTH  | HEIGHT |                       |                 |
|----------------|--|--------|--------|--------|-----------------------|-----------------|
| 2.0            |  | 2060mm | 2190mm | 2200mm | Pallet size:          | 1.20x2.25x1.20m |
|                |  | 1380mm | 2038mm | 2038mm | ightharpoonup Weight: | 850kg           |
| 2.4            |  | 2460mm | 2190mm | 2200mm | Pallet size:          | 1.20x2.50x1.20m |
|                |  | 1780mm | 2038mm | 2038mm | <u></u> Weight:       | 900kg           |