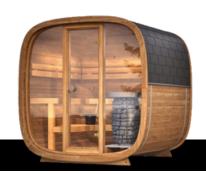

## Dice **POCKET**

A people

3,6 m2

5 m**3** 

The Dice POCKET is the smallest sauna in the DICE series.

It's compact enough to t into tight garden spaces but still seate up to four people. Perfect for those who want a cozy sauna that doesn't take up much room.