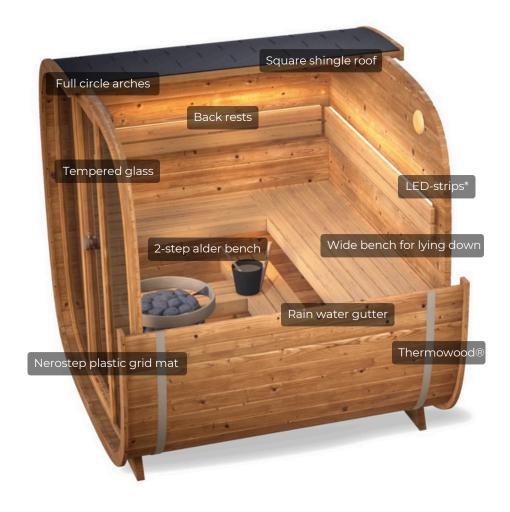

### Standard set includes:

### Additional extras:

LED-strips above back rests

LIGHTING

BACK WALL Half panoramic window

Available glass tones:

S Included in standard set

All models can be ordered in details as DIY kit or assembled.

DIY (Not assembled)
DIY sauna kit comes as details with instruction manual