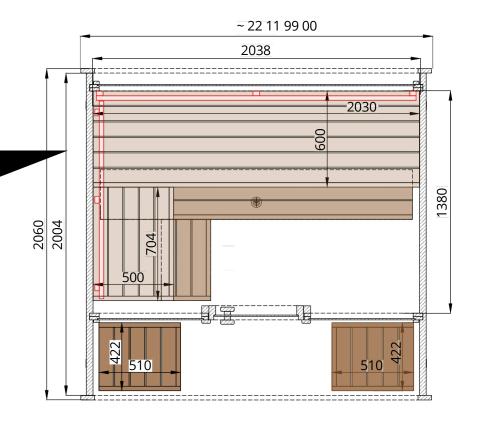

## Dice **COMFY**

2.0 A 4 people

4,5 m2

5,4 m2

5m**3** 

2.4 A 5 people

6,5 m**3** 

Dice COMFY model comes with two depth options and has a sheltered area with seats under the roof.

This makes it really comfortable to go outside and relax between steam sessions, with a nice spot to sit in the shade.

| کا Dimensions: |  | DEPTH  | WIDTH  | HEIGHT |                       |                 |
|----------------|--|--------|--------|--------|-----------------------|-----------------|
| 2.0            |  | 2060mm | 2190mm | 2200mm | Pallet size:          | 1.20x2.25x1.20m |
|                |  | 1380mm | 2038mm | 2038mm | ightharpoonup Weight: | 850kg           |
| 2.4            |  | 2460mm | 2190mm | 2200mm | Pallet size:          | 1.20x2.50x1.20m |
|                |  | 1780mm | 2038mm | 2038mm | <u></u> Weight:       | 900kg           |