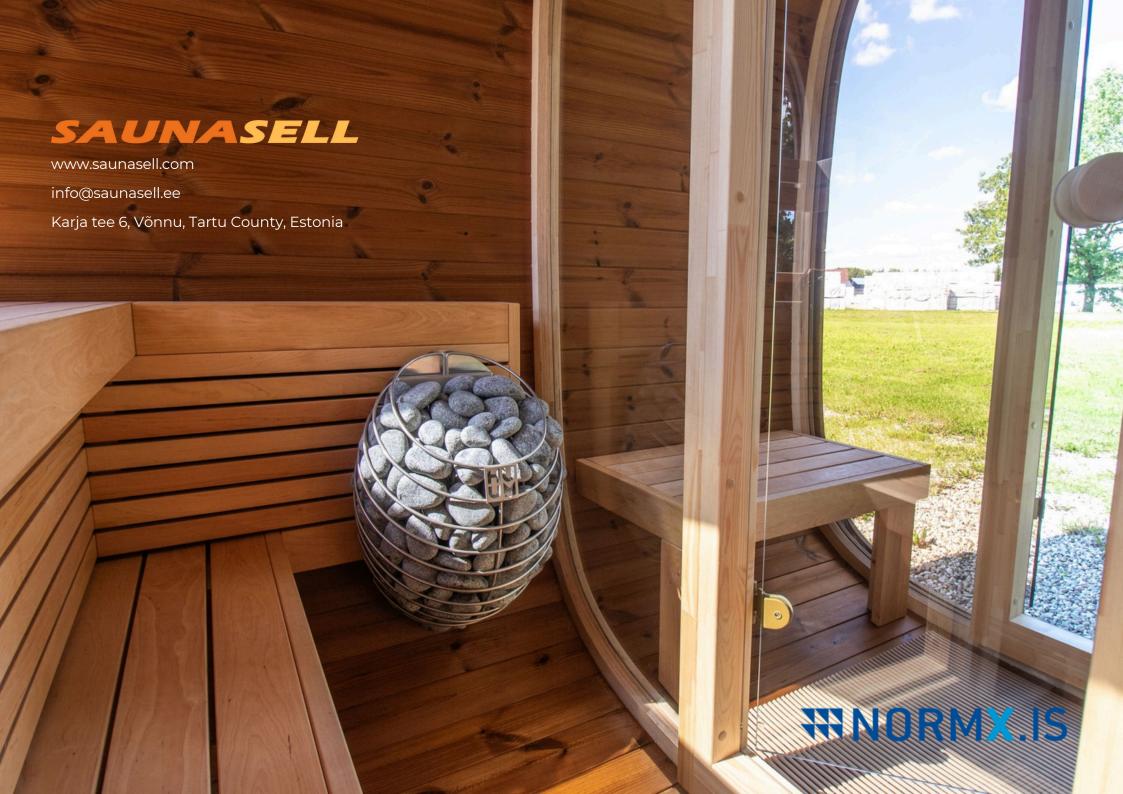

## Dice **DUAL**

A 4 people

5,6 m2

5m**3** 

The Dice DUAL is the only two-room model in DICE series.

It has a sauna room and a front room where you can take a break

between sessions. This model is perfect for those who want a bit more space to unwind.