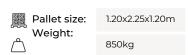

This makes it really comfortable to go outside and relax between steam sessions, with a nice spot to sit in the shade.

| کا Dimensions: |  | DEPTH  | WIDTH  | HEIGHT |                       |                 |
|----------------|--|--------|--------|--------|-----------------------|-----------------|
| 2.0            |  | 2060mm | 2190mm | 2200mm | Pallet size:          | 1.20x2.25x1.20m |
|                |  | 1380mm | 2038mm | 2038mm | ightharpoonup Weight: | 850kg           |
| 2.4            |  | 2460mm | 2190mm | 2200mm | Pallet size:          | 1.20x2.50x1.20m |
|                |  | 1780mm | 2038mm | 2038mm | <u></u> Weight:       | 900kg           |