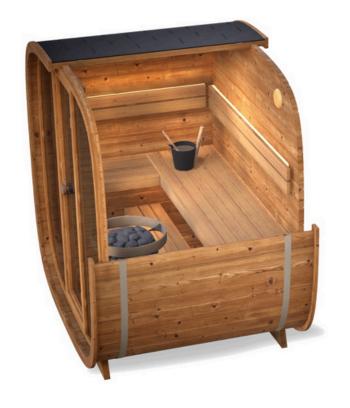

## Dice **SOLO**

A 5 people

4,5 m**2** 

6,5 m**3** 

The Dice SOLO is similar to the Dice POCKET but has more depth for extra seating space.

It can seat up to ve people, making it great for those who want a little more room while still keeping the sauna compact.

Suitable with

www.saunasell.com